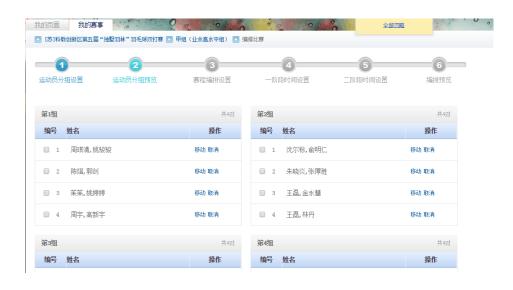

# Social Network - Happy Pingpong

### **Project:**

- The first sport social network focusing on table tennis
- Online and offline social activities with tournament organizing software

#### **Functions:**

- Membership management
- Scoring system
- Advertising management
- Volunteer module
- Mobile client(iOS/Android)