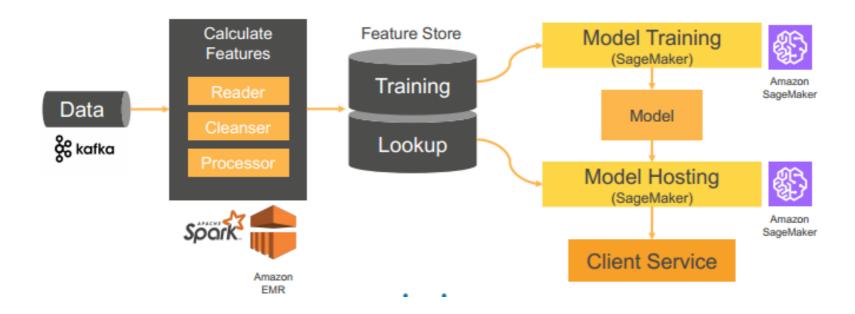

# Al Based Insurance Claim System

Build ML module for claim fraud detection using AI analyzer tool - Spark/AWS SageMaker