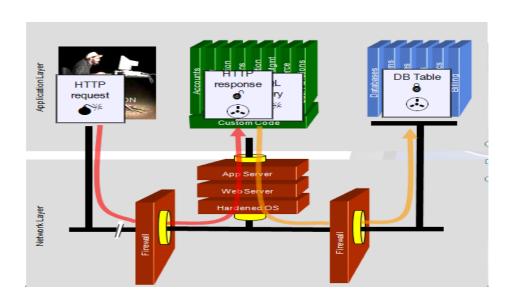

## Application Security - T-Mobile

### **Project:**

- T-Mobile is a German holding company for Deutsche Telecom AG's various mobile communications subsidiaries outside Germany
- Infinity provides security consultants and solution to support T-Mobile internal applications security function

#### **Functions:**

- Ensure security procedure
- Produce security requirements
- Review security documents
- Record Security defects
- Determine mitigation strategy